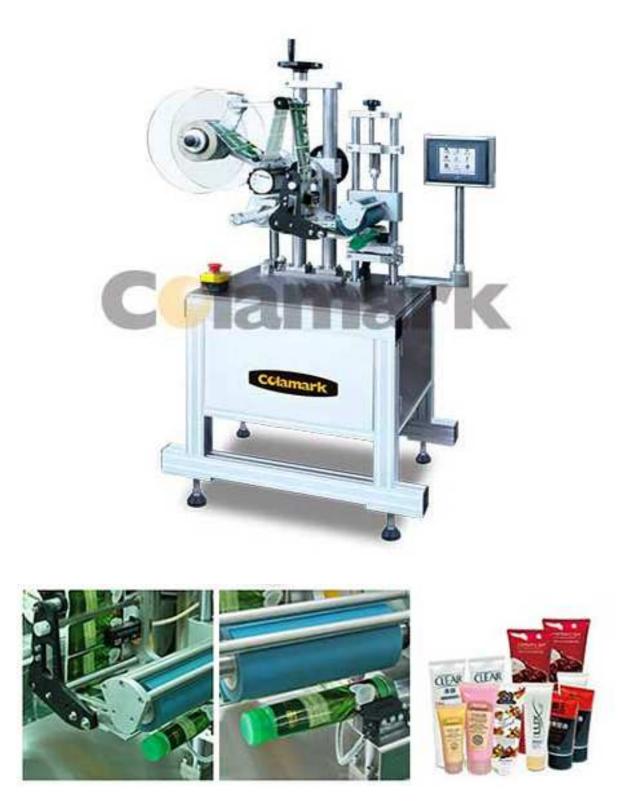

A522 Semi-auto Soft-tube Labeling Machine

A522 offers a simple and reliable method for labeling on empty unsealed soft-tubes in small quantities. Using a mandrel to overcome the softness of the tube for labeling, the system offers consistent high labeling quality and precision. Change of material is also easy with the change of the mandrel. The system is also able to handle labeling with orientation with an optional attachment. A522 is simple to use, robust and offers excellent performance and is particularly useful for production needs with large variety and small quantities.

- Easy to use.
- Adapt a large range of soft-tube diameter and height. Easy adjustment between soft-tube sizes.
- Stationary rotation of soft-tube allows putting two labels around at a time.
- Pneumatic driven label adapting roller engagement for ease of use and consistent labeling effect.
- Orientation sensor for tubes with orientation labeling requirement.
- Servo driven labeling engine ensures speed and precision.
- PLC controlled operation.
- User friendly HMI with program memory.

## Features:

| Model                     | A522                                 |
|---------------------------|--------------------------------------|
| Name                      | Semi-auto Soft-tube Labeling Machine |
| Capacity                  | 55pbm                                |
| Weight                    | 50kg                                 |
| Electricity               | 220V 0.8kW                           |
| Dimension (for reference) | (L)1100 mm × (W)810 mm × (H)1460 mm  |