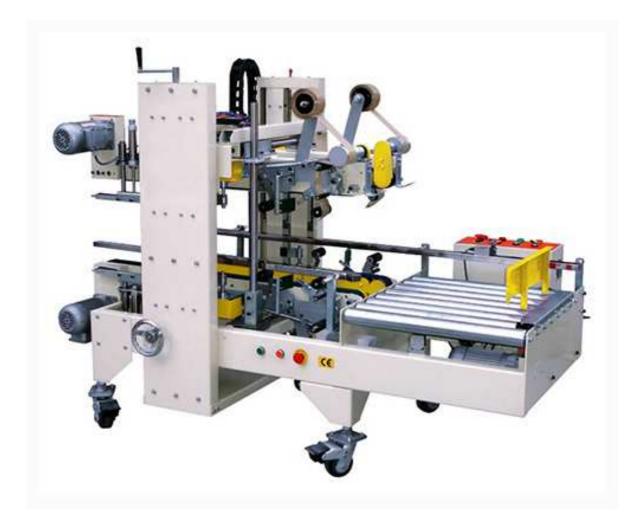

# YK-09LQ Automatic Kok Pin sealer

### **Technology Data**

- 1. Carton Dimension: (L)300-600\*(W)200-500\*(H)180-500mm
- 2. Sealing speed: 400 ctns/hr
- 3. Machine Dimension: (L)2000\*(W)1200\*(H)1500mm
- 4. Tape width: 60-75mm
- 5. Machine weight: approx.450kgs
- 6. Special Machine: Could Be Made

#### **Control System**

- 1. Power: Motor: SEW
- 2. Program: PLC, self-induction, adjustable rotary speed
- 3. Voltage/Power: 220/380V single phase, 50/60HZ

### **Operating Condition**

- 1. Pneumatic: 5-6kg/cm3
- 2. Table Height: 60-75mm