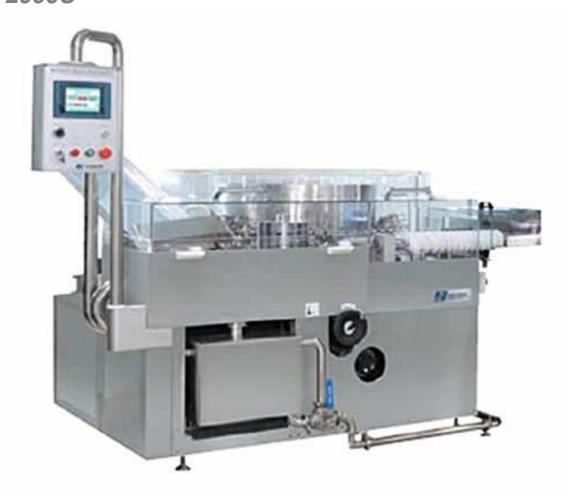

## Washing Machine for Vials and Ampoules with Ultrasonic DWM-2000U

Attachable WM ultrasonic cartridge bathing device.

It can be utilized in wide applications such as various sizes of ampoules and vials. It has an effective multistage cleansing function with noise proof system. Recalculated water system effectively reduces rinsing water consumption

## **Technical Data:**

| Description              |                      | MODEL WM                |
|--------------------------|----------------------|-------------------------|
|                          |                      | 2000U                   |
| Number of Gripper        |                      | 80                      |
| Output (Vials/min : 10㎖) |                      | 200                     |
| Electricity              | Installed Power      | 220/380V, 50/60Hz. 16KW |
| Consumption              | Main Drive           | 0.75KW                  |
|                          | Recycling Pump       | 2.2KW                   |
|                          | <b>Boost Pump</b>    | 1.5KW                   |
|                          | Heater (option)      | 9KW                     |
|                          | Ultrasonic Generator | 1200W. 28KHz            |
| Dimension                | Length               | 1950mm                  |
|                          | Width                | 1900mm                  |
|                          | Hight                | 1350mm                  |