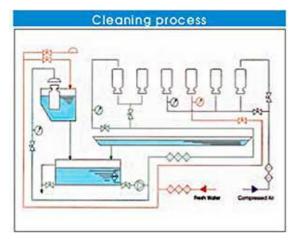

## **CLEANING PROCES**

- ◆ Suitable cleaning system to pharmaceutical system.
- High quality cleaning.
- Complete cleaning under ultrasonic generator device control
- Continuity of transportation by continuous revolving gripper device
- Convenient transportation of the container by gripper
- Precise cleaning of the container using nozzle
- Internal/external cleaning of the container using recalculated water
- Spray cleaning by compressed air
- Distilled water cleaning
- Spray cleaning by compressed air

- Silicon processing when required (option)