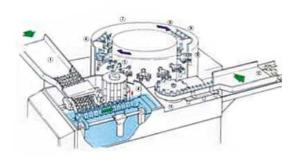

## Revolving gripper transportation system

- ◆ Processing Sequences
- 1. Transport container to ultrasonic cleaning bath
- 2. Ultrasonic cleaning (option)
- 3. Separate transportation of the container through feed screw
- 4. Move up the container to spray cleaning position
- 5. Catch the container with gripper. Rotate 180°
- 6. Internal/external cleaning of the container with distilled water
- 7. Clean the inside of the container with compressed air
- 8. Clean the inside of the container with distilled water
- 9. Clean the inside of the container with compressed air
- 10. Silicon trimming to container (option)
- 11. Separate the container to star wheel from gripper
- 12. Send to the next process