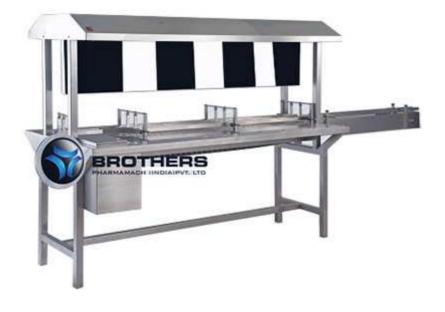

**Inspection Conveyor Belt System** - Inspection Conveyor available with Single Side or Two Side Operation. Conveyor with Black & White Board and Light in various Length Options starting from 6 feet length

The Automatic Inspection Belt System for Visual Inspection of various type of Vials, Bottles or IV Fluid Bottles for any Powder Filling, Liquid Filling or Tablet Bottle Packing Line. Inspection belt suitable for online operation with Single Side seating or Double Side Seating for Higher output depending on customers requirement. Inspection belt available in any length with S.S. Slat Conveyor Belt in Center having Two Separate S.S. Slat Belt in front and back of centre conveyor for use of both side of Inspection Conveyor.

The system also having Black and White Board with proper illumation for visual inspection of any product. Inspection Conveyor can be connected directly to out feed of capping machine for collection of products for inspection.