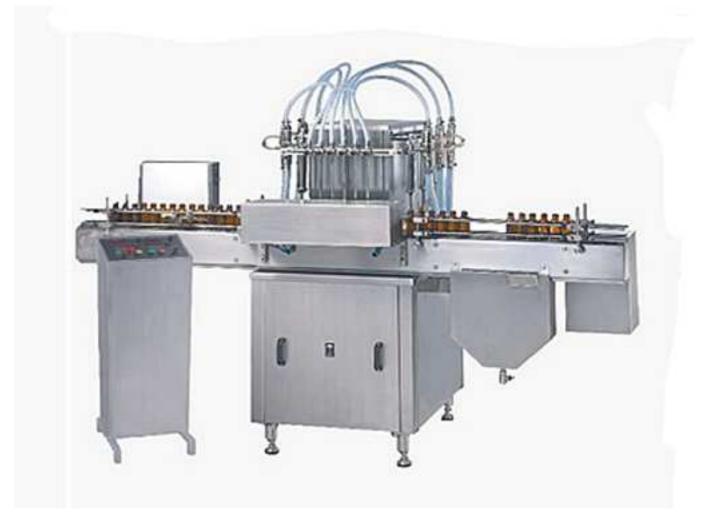

## Semi Automatic Two Head Volumetric Liquid Filling Machine

Working on volumetric principle, the unit is made compact, versatile and enclosed in stainless steel elegantly matt finish body.

The semi automatic volumetric liquid filling machine is precision built on sturdy welded MS frame completely enclose in stainless steel sheet and doors are provided to facilitate the servicing of machine. Working on volumetric principle

## FEATURES

Containers have to place manually below the filling nozzles at platform of machine, where motor operated syringes fill desire pre set volume in container. Bottle guide is provided for precisely match for centering of container below nozzles to avoid spillage of liquid on container. The dosing block with a hexagonal bolt fitted below syringes. This means fill size can be easily set.

## **Technical Details**

- 1. Output/Hour\* 700 to 2400 containers
- 2. Number of head/Syringe 2 Nos.
- 3. Fill Size 5 ml to 1000 ml
- 4. Electric Specification\*\* 1 HP / 415 Volts / 50 Hz (Main Machine)
- 5. Machine Dimensions\*\* 925 mm (L) x 700 mm (W) x 710 mm (H)