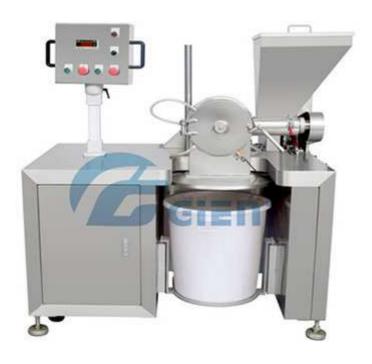

## JMP08 Powder Pulverize

## **Features**

- It adopts rotary multi-hammer to hammer the powder material, which makes powder is sheared off, scraped, scattered and pass through the mesh in high speed to achieve the requested fineness.
- The structure is simple and precision, small footprint and easy to clean.
- Due to the huge heat caused during pulverizing, the machine has water cooling device to
  prevent some of material from thermal anaphylaxis. It will release heat out of machine body
  by water-circulation and keep temperature at a suitable degree inside.
- Comparing with general pulverize, it adopts screw feeder to put raw material into the rotating crusher. Under high-speed revolution, special crush mechanism can get better homogeneity and emulsification after spraying the oil. It can avoid oil spot at the surface of powder cake and make sure its softness.

## **Technical Parameters**

| Model          | JMP08                              |
|----------------|------------------------------------|
| Capacity       | 20-50kgs/h                         |
| Rotary Speed   | 7200RPM                            |
| Material Inlet | Screw feeding, speed is adjustable |
| Hammer         | 8PCS                               |
| Crushing Motor | 7.5kw                              |