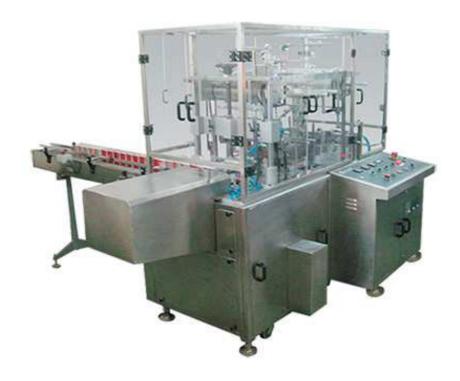

## Over Wrapping Machine (JET-OWR)

## **Features and Advantages**

- Eye-catching look. High gloss and clarity of pack and visual appeal.
- Prevent moisture damage.
- Only Three Surfaces comes into Contact of Heat for Few Second.
- Low Power Consumption.
- Durable and tear-resistant with tough seals.
- Quality Finishing as compared to finish of any intermediate pack.
- Servo Model available.
- Speed: Up to 40 Packs per Minute

| Total<br>Power | Speed                           | Product                                                                                                                                                                                      | Carton Sizes         | Air<br>Consumption | Dimension of Machine                          |
|----------------|---------------------------------|----------------------------------------------------------------------------------------------------------------------------------------------------------------------------------------------|----------------------|--------------------|-----------------------------------------------|
| 2.25 kW        | Up to 40<br>Packs per<br>Minute | Tea Bag, Pre Mixes carton, Biscuit carton, Soap carton, Perfume Carton, Cosmetic Cream Carton, Hukka Flavor Carton, Hukka, Erasor, Cards, Cosmetic cream carton, Perfume box, Hookah carton. | 50 x 10 x 7 (mm)     | 4-5 CFM/ 5-6       | 2050mm(L)<br>X<br>2450mm(W)<br>X<br>1700mm(H) |
|                |                                 |                                                                                                                                                                                              | 250 x 140 x 100 (mm) | kg cm²             |                                               |