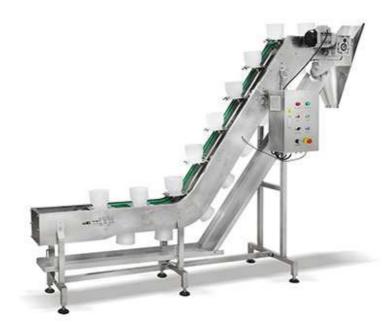

## **Bowl-Type Conveyor**

Applicable for lift-conveying of solid, granular, small-sized products, and more often for secondary lifting solution due to field space limitation.

## **Main Function & Features:**

- 1. Able to perform in continuous or intermittent conveyance and support other feeding equipment.
- 2. Bowl made of food grade PP material and able to quickly remove from machine for cleaning.
- 3. Able to achieve second feeding (need to adjust the timing) and the conveying speed is adjustable.
- 4. Even when the bowl is in inclined position, it can still be kept level and the product will not overflow.
- 5. Able to connect with rotary packaging machine to achieve solid & liquid mixed product packaging.

## **Technical Parameters:**

| Contents           | Specifications                               |
|--------------------|----------------------------------------------|
| Body Material      | SUS304                                       |
| Bowl Volume        | 0.8L / 1.4L / 3L                             |
| Power Supply       | single / 3 phase 220V/380V 50HZ/60HZ, 0.75KW |
| Conveying Capacity | 1.5m³/h / 2.5m³/h / 4m³/h                    |
| Machine Dimension  | 1,450mm or per customer's requirement        |