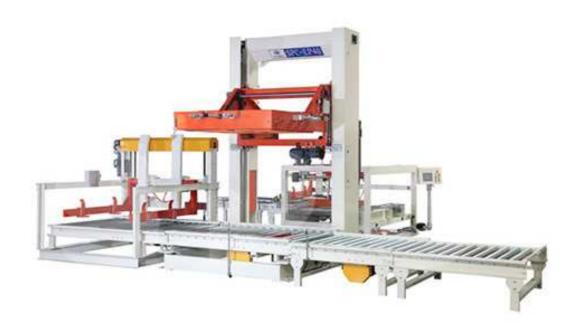

## SPC-HPS Palletizer

The palletizer is suitable for stacking carton, plastic case, shrink wrapped product and five gallons bottling etc. It consists of Case infeed, classification yard, pusher, pallet feeding etc. Optional interlayer keeps the stack more stable. It can be designed for different palletizing requirements with capacity ranging from 24000 to 72000 BPH.