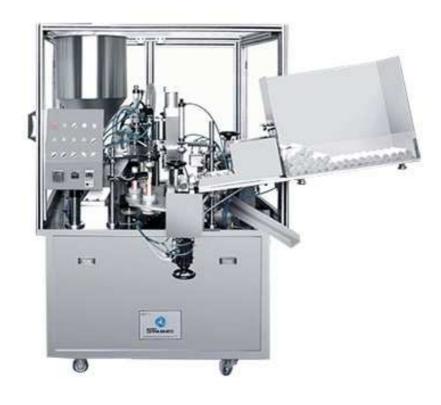

## GZF Automatic Laminated Tube Filling and Sealing Machine

The series of machine is widely suitable for filling and sealing products packed by tubes in such industries as cosmetics, toothpaste, medicine, food, chemical industry, etc.