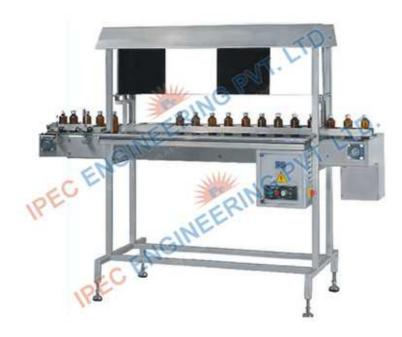

## Online Bottle Visual Inspection Machine

Inspection table is used to inspect the abnormalities in filling. Inspection table is equipment consisting of a three-track conveyor with a hood with lighting arrangement and visual inspection background of alternate black & white color. Inspection table have stainless steel structure with moving S.S. slat chain. Structure made out of S. S. square pipe & supported on adjustable bolts.

## **Featuers**

- A/c frequency variable drive.
- Direct gear drive.
- Length can be made as per customer requirement.
- PVC black & white board as per GMP norms.
- UHMW self lubrication guide below chain.
- SS elegantly matt finishing.
- · Adjustable height of conveyor belt, to align with
- Other machine of the line
- Self-alignment bearing for easy maintenance.
- Rigid vibration free construction for trouble free performance

## **Technical Specification**

- Direction of Movement\*\* Left to Right
- Output \* Up to 100 Containers/minute
- Number of Operator Four (2x2, Two Side Seated)
- Power Characteristics\*\* 0.5 HP / 220 Volts / 50 Hz.
- Height of Conveyor \*\* 860 mm to 910 mm
- Machine Dimensions\*\* 1880 mm (L) x 700 mm (W) x 1525 mm (H)
- Case Dimensions\*\* 2150 mm (L) x 950 mm (W) x 1750 mm (H)
- Net Weight 200 Kgs.
- Gross Weight 425 Kgs. Approx