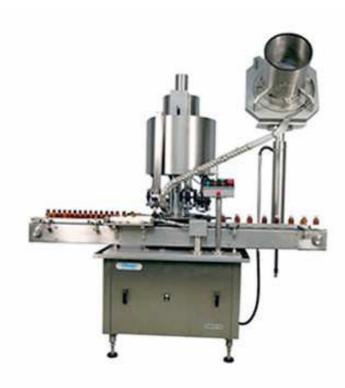

## Auto ROPP Capping Machine CCM 50 R

Auto ROPP Capping Machine - CCM 50 R - We manufacture automatic capping machines which are suitable for the applications like juices, petroleum jelly, pharmacy syrups, drinking water, paints, strainers, perfumes, flavored milk, dahi, adhesives, lube oils, coolants etc.

## These machines have the following unique features:

- Available in 1/2/4/6/8 heads
- Available with automatic cap feeder
- Available in SS304, SS316 and GMP models
- Available in linear/rotary format
- · variable speed drive
- Also available in PLC based control system
- Can be synchronized easily to on line machines zone like as fillers, induction seal, carbonator, washer, labeler etc.
- Specially designed capper heads
- Maximum output: 20-120 bottles/min