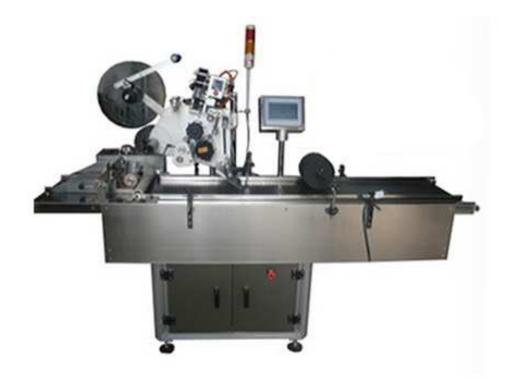

# **Carton Box Labeling Machine**

### The basic purpose

For flat labeling on unfolded large cardboard box, one-time paste multiple tabs, each labeling head can work independently, automatic product automatically collects products.

Optional line inkjet printer, realized before and after labeling printing product labeling information on the product.

#### Features

- \* Widening transportation, suitable for large-size flat products labeling.
- \* Automatic product, the product automatically collects real automatic integration.
- \* Can be connected to the pipeline labeling.

## **Technical Parameters**

| Labeling Products              | W: 60-1000MM L: 60-1000MM (Can be customized)       |
|--------------------------------|-----------------------------------------------------|
| The maximum width of the label | 150mm (Can be customized according to the product)  |
| Labeling speed                 | 301-00 Pieces / min (with materials and label size) |
| Stickers bottle accuracy       | ±1mm                                                |
| power supply                   | 220V 50~60Hz power: 900W                            |
| Dimensions                     | (L) 2900mm× (W) 1300× (H) 1500mm                    |