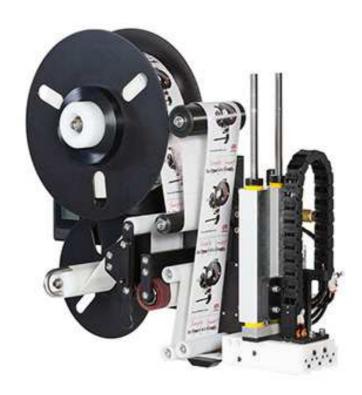

## EPI Compact Label Applicators CORE Series

Minimize cost, downtime and training with CORE Series labelers. Industrial grade components are cleverly engineered into a compact, durable platform to provide years of service. The menu driven touch-screen minimizes training, provides intuitive control as well as audible/visual status indication. Automatic calibration and open label paths, makes label size changes fast and easy. Available for wipe-on, blow on, and Tamp/Blow applications. All CORE Series labelers come with a 3-year limited warranty.

## **Specifications**

Label Size: 1"x1" to 4"x6"

Electrical: 2A @ 120 VAC 60HZ
Pneumatic: 2 SCFM, 60 PSI

Speed: Up to 1000 IPM

• Construction: Stainless Steel, Aluminum, UHMW, Powder coated Steel