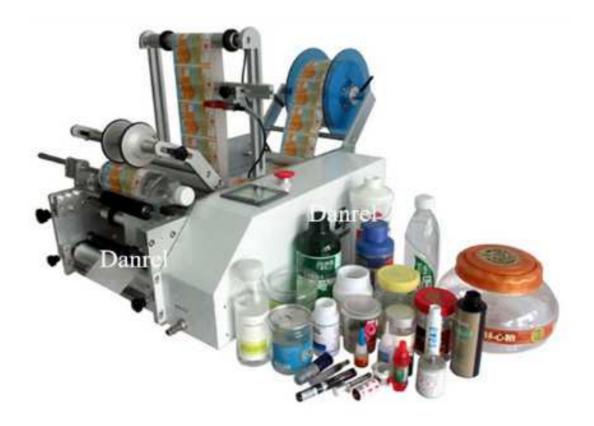

## DR211 Semi Automatic Round Bottle Labeling Machine

## Feature:

◆Powerful features, single label and double labels' function can be switched arbitrarily. The distance between front label and back label can be flexibly adjusted. The circumferential positioning function is optional, which can be set the labeling position on the circumferential surface;

◆Supportive for taper bottle labeling, with taper adjustment knob, adjust to meet the taper bottle labeling easily;

◆High quality when labeling, with product positioning, labeling correction, label docking well, no wrinkles and no bubbles.

◆Easy to switch various functions with only one key, convenient and quick to adjust different products' labeling. Efficiency can be improved dramatically.

◆Safe and healthy, in accordance with GMP production requirements, mainly made of stainless steel and high quality alloy, sturdy and durable;

◆ Stable performance, controlled by the combination of PLC + FOS electronic controlling system, enable the equipment to work for long hours;

◆Convenient producing management, with labeling counting, power-saving mode, photoelectric tracking label and other functions;