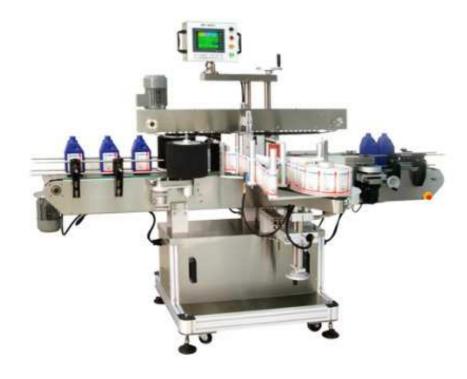

## MD-2600 Multifunctional Two-Side Labeling Machine

For symmetric/asymmetric, single/double/triple labeling on the bottleneck and two sides of containers of sundries, chemicals, medicines, foods, wines, and oils.

## Features:

- 1. Machine body SUS#304 and aluminum alloy T6 anode treatment.
- 2. PLC and HMI control electric system.
- 3. Japan made servo motor /Taiwan made step motor, Taiwan made driver unit, labeling driver.
- 4. Improted conveyor.
- 5. Bottle stability fix device.
- 6. Easy install in-line production.