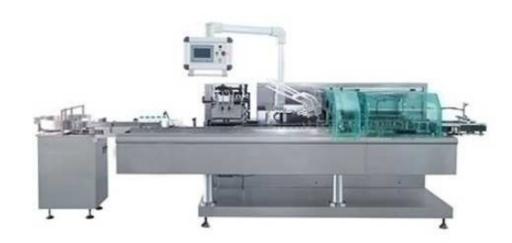

## Horizontal Cartoners DZH-120P

This machine is suitable for automatic feeding bottle (round, aquare bottle) into carton (either for blister or bottle). On line bottle unscramble and feeding, leaflet fold (1-4folds) and feeding, carton opening and forming, products and leaflet pushing into carton, printing batch number, sealing carton with tuck-in or hot melt glue device. Automatically reject lacking of leaflet or product and finished product out.

## Features:

- 1. International famous brand of electrical component such as PLC touch screen, frequency inverter, etc.
- 2. Adopt human-machine operation system.
- 3. Automatically stop when machine is overload.
- 4. Automatically reject lacking of package product and leaflet.
- 5. Automatically display trouble, Alarm and count finished products.
- 6. Stable performance, operation is easy.