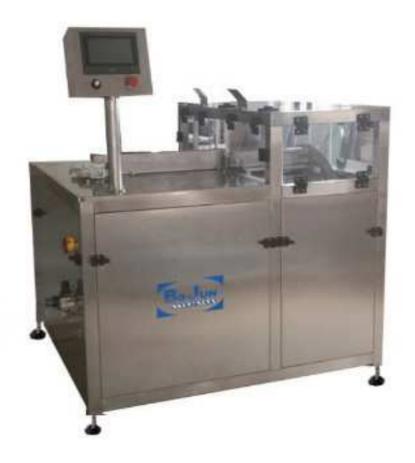

## BXP-200D Automatic Bottle Washing Machine

The machine uses the invent control roller intermittent rotary, high control accuracy, speed adjustment convenient. It uses the food grade pipeline design, attractive appearance, rational layout, simple structure, easy operation, steady production. By two water and five gas (Purified water, purify the heat) washing, make the bottle meet the production requirements.

## **Main Performance Parameter:**

·Suitable diameter of bottles: Ф30mm~Ф100mm

·Production capacity: ≤6000 bottles/hour

·Power supply: AC380V/50Hz

·Power: 7Kw

·Machine weight: about 800Kg

·Machine dimension (L×W×H): 2000mm×1200mm×1500mm