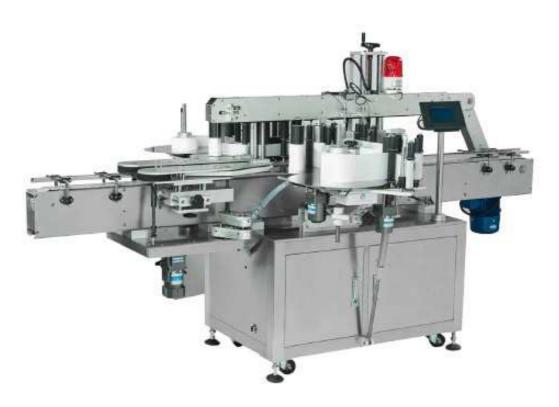

Automatic Double Sides Adhesive Sticker Labeling Machine SMT06

This Adhesive labeling machine used for food, medicine, cosmetics, electronics, hardware, auto parts, stationery, batteries, all kinds of bottles, and a variety of different specifications of the packaging products, automatic labeling machine work.

## Features:

- Adopt mature technology PLC control system, operation is stable and high-speed;
- Using touch-screen man-machine interface operating system, simple and efficient;
- Upgraded disc label station design, also can suit for conical and flask bottle;
- Synchronization chain mechanism ensure labeling smooth and precise calibration;
- Advanced technology of pneumatic coding system, print the batch number and expiry date clearly;
- Transmission-type rolling bottle device, make sure label attached more firmly;
- Labeling transparent label without bubble and self-adhesive label without wrinkle;
- Butterfly designed station, machine's angle can be adjusted to adapt different kinds bottle's shape and size.