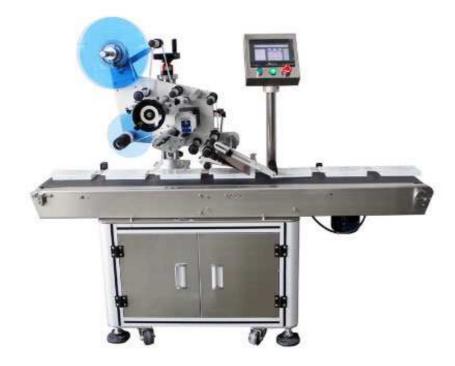

## Fully Automatic Flat Labeling Machine (ST11300)

## **Basic Purpose**

Can be matched to the line, convection over the product, carry out on flat surface labeling, online labeling, such as supporting the marking conveyor, convection over the object labeling.

## **Product Features**

For label: self-adhesive labels, self-adhesive film, electronic supervision code, bar code, etc.
Application: can be equipped with pillow packing machine, automatic assembly line, printing