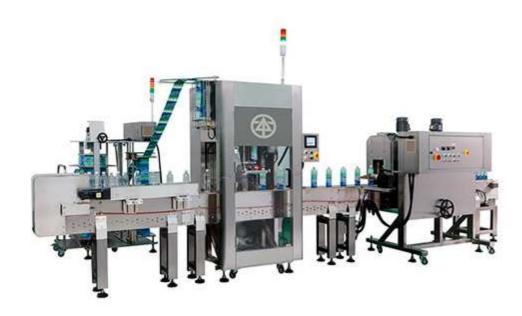

## **Body Label Sleeve Applicator LV-150**

Auto Body Label Sleeve Applicator, LV-150 is designed with SUS frame to match production requirement of Foods & Pharmaceutical industries.

HMI + PLC control system are easy operation with many set of memories to help worker save minutes of adjustment.

Modularized machine body & assemblies for quick adjustment & parts change.

## Features:

- Machine adopted durable SUS 304 cover with nice appearance.
- Modularized cutting unit for easy change.
- Machine adopted dual rolls loader with motorized winding design to save time for film replacing.
- Auto label supplying to keep high accurate label feeding.
- HMI + PLC control system are easy operation with many set of memories to help worker save minutes of adjustment.
- Machine is designed matching CE certificate, higher safe standard.