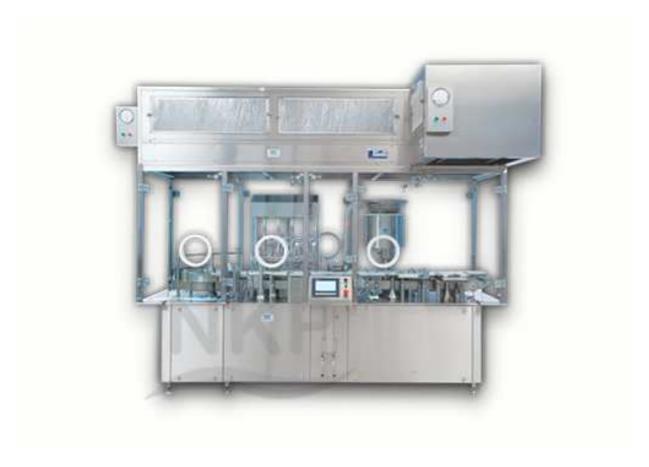

## Automatic Six Head Injectable Liquid Filling with Stoppering Machine NKLFRS - 150SP

The Automatic six head injectable liquid filling machine with rubber stoppering is produced using latest manufacturing practices at N.K.P. Pharma Pvt. Ltd. The injectable liquid filler and sealer machine performs a dual operation of filling the bottles with suitable liquid and placing rubber stopper on top of it in order to seal it. Thus, it is a highly efficient machine and finds extensive usage in pharmaceutical industries.

The filling machine for liquids has a fill capacity ranging from  $0.5 \, \text{ml}$  to  $100 \, \text{ml}$ . The working direction is from left to right and the machine boasts of an accuracy of  $\pm 1 \, \%$ . Up to  $100\text{-}120 \, \text{vials}$  can be attended by liquid filling machine with rubber stoppering, per minute. The mechanism used in the rubber stoppering machine is of pick and place, where the pharmaceutical filling machine carries the rubber stopper and places it on the top of bottle. The bottle or vial size that can be accommodated varies from 2 ml to  $100 \, \text{ml}$ .