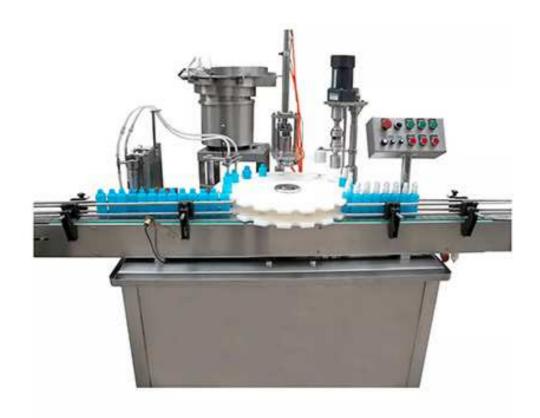

## Spray Filling Capping Machine

The Spray Filling Capping Machine is applied for liquid filling, automatically caps loading and screwing of bottles with long and thin pipe caps in pharmaceutical, food and cosmetics. The machine can automatically finish the bottle filling, bottle capping. With no bottle no filling feature.