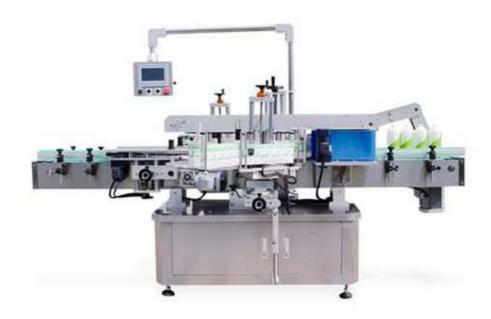

## Automatic Double Sides Labeling Machine for Front & Back VTOPS-L-DS

Automatic double sides labeling machine used for any types of containers. Such as: round container, square container, oval container and so on.