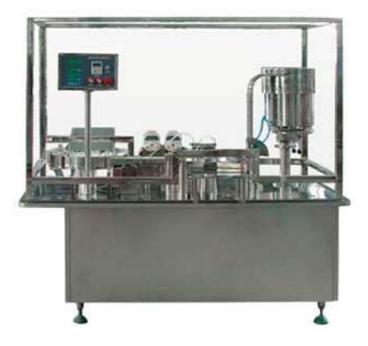

## Liquid Filling and Plugging Machine

This liquid filling and plugging machine can be used for filling and plugging a wide range of glass bottles. Peristaltic pump and plunger pump have been used for filling work, and it can effectively prevent broken bottles from filling.

## Features:

- 1. It can be adjusted from whole plug to semi plug.
- 2. With PLC control, operators only need to input related appropriate data.
- 3. High precision, strong adaptability and high automation degree.
- 4. With many detachable components, this filling and plugging machine is quite easy to maintain.

## Main Parameters:

| Bottle Size         | 2~25ml glass or plastic bottle |
|---------------------|--------------------------------|
| Production Capacity | 4800~7200bottle/hour           |
| Volume              | 0. 5-25ml                      |
| Package Accuracy    | 0-2%                           |
| Rate of Sealing     | ≥99%                           |
| Electric Supply     | 380V/50hz, 3phase              |
| Size                | 1700×1300×1800mm               |