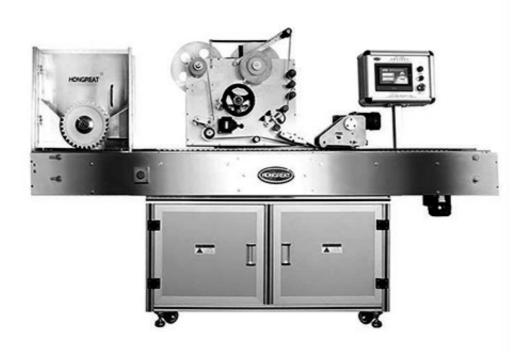

## **Blood Collection Tube Labeling Machine**

This blood collection tube labeling machine is used for 13\*75mm, 13\*100mm, 16\*100mm blood collection tube high speed labeling process. It applies PLC control for tube dropping, step-motor for label transporting, photoelectric detection for labeling and tube checking. This Blood Collection Tube Labeling Machine can be your most practical and economical choice without compromising on its performance and quality.

Blood Collection Tube Labeling Machine has the processing capacity of 30000pcs/h, and its tube size is available with three types. Also, it achieves perfect automation with only several workers needed to be on duty. We can provide you the installation and personnel training of this machine, so you don't have to worry it will lack after-sales service and guarantee.

## **Product Parameters:**

- Production capacity: 30,000 pcs/h
- Tube size: Ø13\*75mm; Ø13\*100mm; Ø16\*100mm
- Tube volume: 1ml-10ml
- Power: 1.5W/AC220V
- Overall dimension: 2400×700×1600mm (L×W×H)