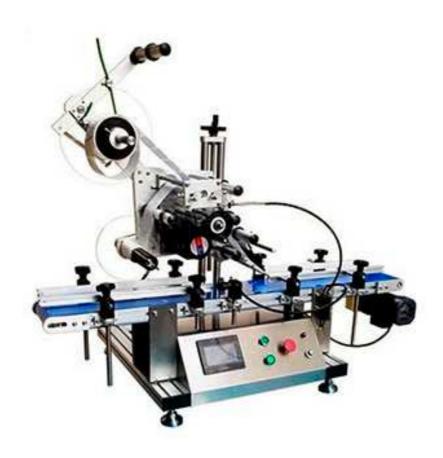

## Table Type Round Labeling Machine KP-70

Applies to the round surface of the object round bottle labeling, such as water round bottles, cans and other round bottle labeling, widely used in cosmetics, food, pharmaceuticals, disinfectant and other industries.

## **Application**

- 1. For label: Self-adhesive labels, self-adhesive film, electronic supervision code, bar code, etc.
- 2. Application: Diameter  $30mm \sim 100mm$  round bottle between. Special will be made as per bottle sample.
- 3. Industry: Widely used in medicine, food, toys, cosmetics, and other industries.

## **Working Process:**

Procedure: put the product conveyor belt (which can be accessed line) -> Products delivery -> Products minutes away -> Product Testing -> Labeling -> collect the labeling products.