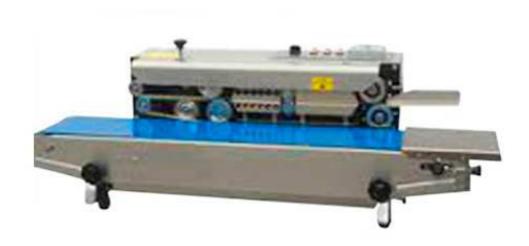

## Continuous Pouch Sealing Machine

Band sealers are suitable for sealing individual pouches/bags automatically. The machine has a variable temperature controller and speed control, to suit different grades of plastic materials. Three types of models are available Horizontal type, Vertical type with foot stand type. Other special models include Nitrogen filling attachment, vaccum option, Printing attachment, and for heavy bags sealing