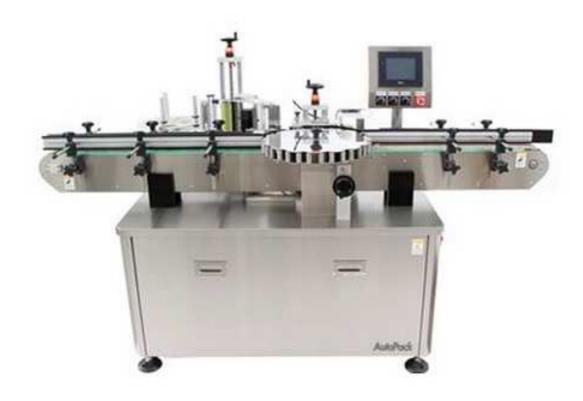

## Rotary Round Bottle Labeler LR-435S

Rotary Round Bottle Labeling Machine LR-435S is a labeling machine for round bottle. A durable machine provides high efficiency.

## **FEATURES:**

- Stepper Motor for fast and accurate labeling performan
- Variable labeling / conveyor speed
- Wrap Station make label well attached (Square Bottle compatible)
- Perfect Through Beam Optic Fiber Product Sensing system
- Height and angle are adjustable
- Controlled by Microprocessor, LED display
- Label Count Down featur/ Production Run Counter
- One Touch label set and potitioning
- Modular design for easy maintenance/Quick and Easy Changeover
- Sanitary SUS#304 and anodized aluminum frame
- Conveyor (L) 25.8\*3.74"breaks space limitation

## **SPECIFICATIONS:**

• Stepper Motor Drivens

• Labeling Speed: 20~60 pcs/min(Depends on Container and Label Size)

• Bottle Size: Diameter 16~90mm / Height 30~160mm

Label Width: 10~100mmLabel Length: 20~300mm

• Label Roll: Inner diameter 75mm / Outer Diameter 300mm

• Power: single phase 110/220VAC, 50/60Hz

• Machine Dimensions: (L)1234mm (W)839mm (H)540mm

• (For reference only, the real drawing should be considered as final.)