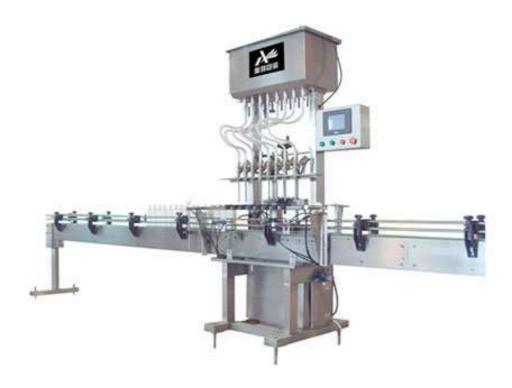

## Automatic Liquid Filling Machine AT-L

The machine has a simple structure, which can widely used for liquid filling such as juice, soy sauce, vinegar, edible oil, oral liquid, disinfectant, pesticide, chemical, and other liquids filling. The filling is accurate, no bubbles, no dripping. Applicable to a variety shaped bottles filling.

## **Features**

- 1. This machine adopts PLC control, LCD touch screen operation interface.
- 2. The international brand pneumatic filling valve to ensure no dripping during the filling process.
- 3. Adopts constant pressure fixed flow channel parameters, and controls the filling time to realize different volume filling.