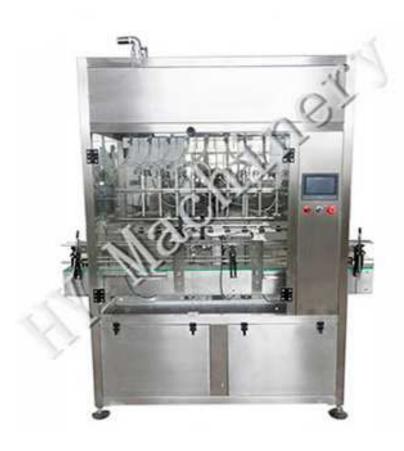

## HYGF-1000 Automatic Gravity Flowing Bottle Filling Machine

Inline Gravity Type Bottle Filling Machine is normal pressure filling machine. Under control through PLC and servo motor, it is easy for operation and change bottles without changing any elements. Through controlling filling time, we can change the filling volume according to different bottles and request. The whole machine is made of advanced stainless steel and anti-corrosion materials. It is suitable for the filling requirements of bottles (containers) with different shapes and other containing except liquid and gas containing.

Automatic Gravity Type Liquid Filling Machine is mainly used for bottling of daily chemical, agricultural chemical and pharmaceutics industry.

## **Main Technical Data**

Number of filling heads: 4,6,8,10,12,16,20 filling heads optional

• Filling range: 40-1000ml(customized to 5L)

Diameter of bottle: Φ35mm~Φ100mm

Filling accuracy: ≤+1%

Output: 3000-6000BPH (customized)