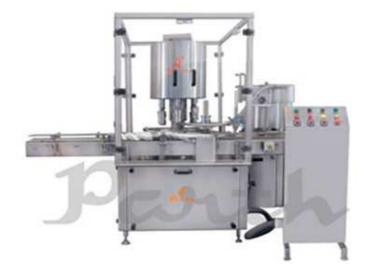

## Automatic Six Head Screw Cap Sealing Machine PASCS-180

The Automatic Screw Cap Sealing Machine is precision built on sturdy welded MS frame completely enclosed in stainless steel sheet and doors are providing to facilitate the servicing of machine.

## **Operation:**

The feed container moving on conveyor belt are fed into star wheel, bringing the container below the sealing head in the subsequent indexing part, meanwhile the bottle pick up a cap from the delivery chute of cap feeding bowl, where the body and the neck of the container are positioned below the rotating head, where the sealing head is performing perfect operation of threading & sealing.