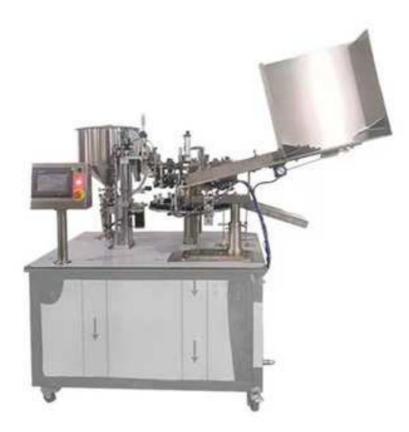

## Aluminum Metal Tube Filling Sealing Machine

This machine is mainly used for quantitative filling and sealing of Aluminum Tube Metal Tube composite hoses as packaging container materials. This machine is widely used in packaging in medicine, daily chemical, food, chemical and other industries.

Operation process, manually insert the Aluminum Tube Metal Tube composite hose into the indexing coil seat (16 stations), use mechanical transmission to automatically turn the position, photoelectric detection, confirm that the tube starts to automatically measure and fill the tube, and then perform two-way four-fold sealing, the finished product is withdrawn.