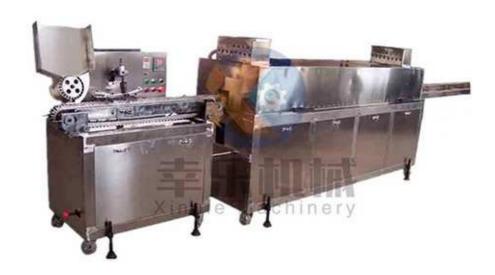

## HZG-2 Ampoules Color Glaze Sintering Printer

This product is suitable for sintered printing of ampoules, vials, and tubing bottles. Features: The sintered ampoules are clear, glaze, firm, and colorful, and meet the GMP requirements for ampoule printing.

The heating wire heat and the radiant panel radiate, the temperature can heat into 800°C.

## Note:

Producing capacity: 6500pcs/hourMotor Power: 0.75KW(Frequency)

• Electric power: 30KW

• Package Overall Dimensions: 7500×600×1400mm