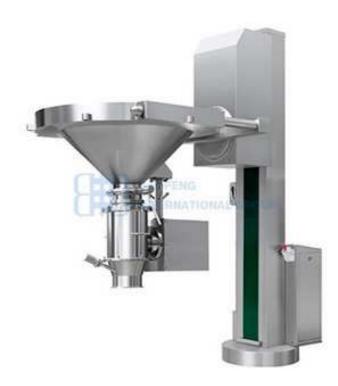

## NTFZ Series Lifting Column

This machine is mainly used in the pharmaceutical industry to sort out the uniform and qualified particles after granulation. At the same time in the pharmaceutical, chemical, food and other industries widely used.

## The characteristics:

The machine has reasonable structure, stable performance, easy operation and no exposed screw. The machine is equipped with a mis-operating device, discharging butterfly valve, easy to disassemble, easy to clean, to ensure production safety. The whole granule machine can rise and fall to any process height with the cone bucket, which is convenient for sealing docking with the next process equipment, effectively controlling dust and cross pollution, optimizing the production process, and fully meeting the GMP requirements of drug production.