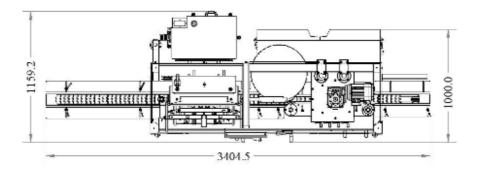

## VD-6\_FOTT Automatic Filling Machine

This automatic filler is designed to fill liquid, semi liquid, viscous (paste) and products with particles into the glass and jars & bottles.

## **TECHNICAL SPECIFICATIONS**

- \* This high speed filler is a mono block system including the filling, cap sorting and capping .It gives economical solutions to the middle sized companies.
- \* VD-6 OT consists of 3 parts. Filling part, cap sorting part and capping part.
- \* Works with volumetric piston system.
- \* Works with oil-free pneumatic system.
- \* According to cap types the sorting mechanism can be vibratory sorter, elevating sorter or mechanical system.
- \* Touch Panel Control System
- \* Rotary cap sorting, index table system
- \* PLC Stainless Steel control system