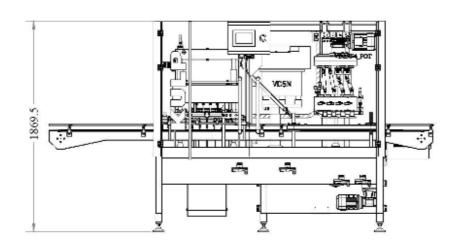

## VD-6\_FOTT Automatic Filling Machine

This automatic filler is designed to fill liquid, semi liquid, viscous (paste) and products with particles into the glass and jars & bottles.

## **TECHNICAL SPECIFICATIONS**

- \* This high speed filler is a mono block system including the filling, cap sorting and capping .It gives economical solutions to the middle sized companies.
- \* VD-6 OT consists of 3 parts. Filling part, cap sorting part and capping part.
- \* Works with volumetric piston system.
- \* Works with oil-free pneumatic system.
- \* According to cap types the sorting mechanism can be vibratory sorter, elevating sorter or mechanical system.
- \* Touch Panel Control System
- \* Rotary cap sorting, index table system
- \* PLC Stainless Steel control system