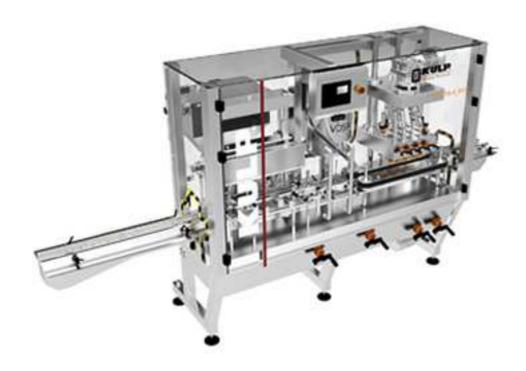

## VD-6\_FOTT Automatic Filling Machine

This automatic filler is designed to fill liquid, semi liquid, viscous (paste) and products with particles into the glass and jars & bottles.

## **TECHNICAL SPECIFICATIONS**

- \* This high speed filler is a mono block system including the filling, cap sorting and capping .It gives economical solutions to the middle sized companies.
- \* VD-6 OT consists of 3 parts. Filling part, cap sorting part and capping part.
- \* Works with volumetric piston system.
- \* Works with oil-free pneumatic system.
- \* According to cap types the sorting mechanism can be vibratory sorter, elevating sorter or mechanical system.
- \* Touch Panel Control System
- \* Rotary cap sorting, index table system
- \* PLC Stainless Steel control system