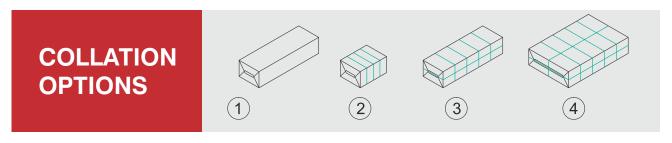

## **COM55: The Most Versatile Machine** in the market for all your collation needs!

COM55 is an over wrapping machine that first collates products in a single layer or double or triple layers vertically stacked over each other and then over wraps them with a suitable heat sealable wrapper to give aesthetically pleasing packet with envelop type side folds.

### **SALIENT FEATURES:**

- Easy adjustments by hand wheels or from HMI for most of the settings required for size change.
- Options of single, double or triple layered collation of products.
- specializes in giving customized solutions to suit the plant layout.
- Servo driven wrapper feed with print registration. •
- Vacuum belt assisted guidance of wrapper. •
- Multiple layering by means of programable linear servo drive. •
- Continuously moving heated side belts with independent drive for side sealing. •
- Aesthetic safety guarding.