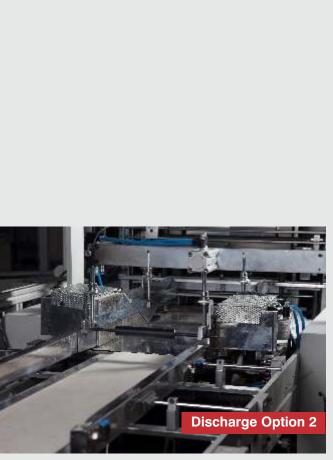

## **COM55: The Most Versatile Machine** in the market for all your collation needs!

COM55 is an over wrapping machine that first collates products in a single layer or double or triple layers vertically stacked over each other and then over wraps them with a suitable heat sealable wrapper to give aesthetically pleasing packet with envelop type side folds.

COM55 is a robust machine that is capable of giving high performance with least downtimes. The machine uses indgenious and well designed mechanical cam movements and linkages. Film cutting is the only pneumatic operation. This makes this machine not only faster but also more economical to run in comparison with other machines because of compressed air saving.