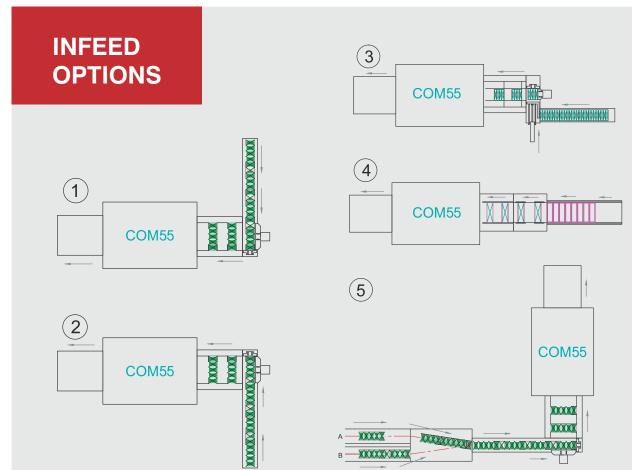

Power requirement Air requirement

- : 4 KW
- : 5 kg/cm<sup>2</sup>

Large options of infeed conveyor system to suit any upstream requirement for automated linkup. Company

m (combinations of two max. dimensions may not be possible. Requirement of sizes nd the specifications may be considered on request)