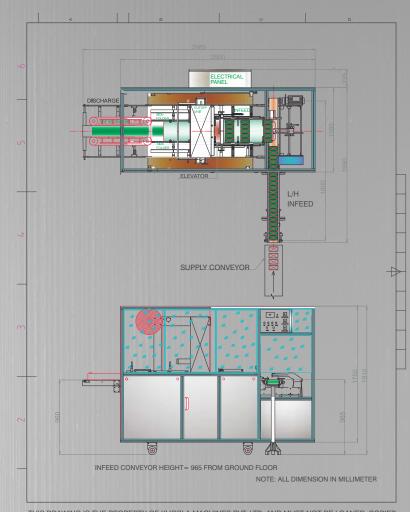

#### **MACHINE SPECIFICATIONS :**

| Max. Collation length | : 315 mm           |   |
|-----------------------|--------------------|---|
| Max. Collation width  | : 150 mm           |   |
| Max. Collation height | : 120 mm<br>beyond |   |
|                       | beyond             | u |
| Speed                 | : Max. 85          | S |
|                       |                    |   |

Power requirement Air requirement

- : 4 KW
- : 5 kg/cm<sup>2</sup>

Large options of infeed conveyor system to suit any upstream requirement for automated linkup. Company

m (combinations of two max. dimensions may not be possible. Requirement of sizes nd the specifications may be considered on request)

35 strokes of in feed pusher or 45 packs per minute, whichever is less.