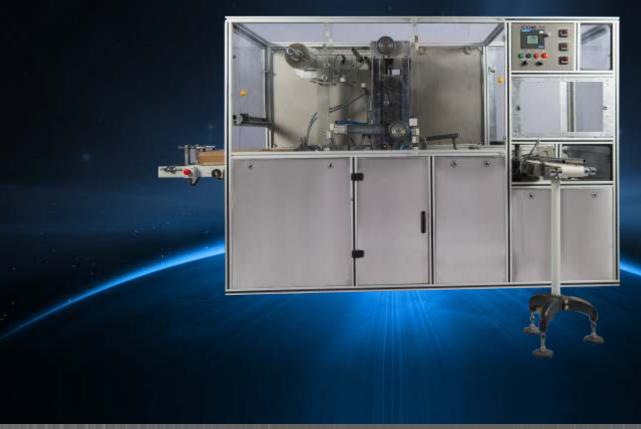

# COM55

Collation Overwrapping Machine (Bundling Machine)

listen innovate deliver

## **COM55: The Most Versatile Machine** in the market for all your collation needs!

COM55 is an over wrapping machine that first collates products in a single layer or double or triple layers vertically stacked over each other and then over wraps them with a suitable heat sealable wrapper to give aesthetically pleasing packet with envelop type side folds.

COM55 is a robust machine that is capable of giving high performance with least downtimes. The machine uses indgenious and well designed mechanical cam movements and linkages. Film cutting is the only pneumatic operation. This makes this machine not only faster but also more economical to run in comparison with other machines because of compressed air saving.

### **SALIENT FEATURES:**

- Easy adjustments by hand wheels or from HMI for most of the settings required for size change.
- Options of single, double or triple layered collation of products.
- specializes in giving customized solutions to suit the plant layout.
- Servo driven wrapper feed with print registration. •
- Vacuum belt assisted guidance of wrapper. •
- Multiple layering by means of programable linear servo drive. •
- Continuously moving heated side belts with independent drive for side sealing. •
- Aesthetic safety guarding.