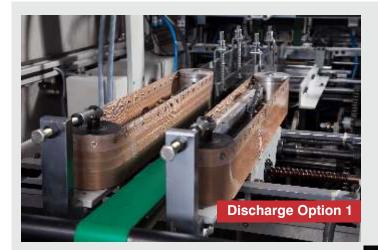

## **COM55: The Most Versatile Machine** in the market for all your collation needs!

COM55 is an over wrapping machine that first collates products in a single layer or double or triple layers vertically stacked over each other and then over wraps them with a suitable heat sealable wrapper to give aesthetically pleasing packet with envelop type side folds.

COM55 is a robust machine that is capable of giving high performance with least downtimes. The machine uses indgenious and well designed mechanical cam movements and linkages. Film cutting is the only pneumatic operation. This makes this machine not only faster but also more economical to run in comparison with other machines because of compressed air saving.