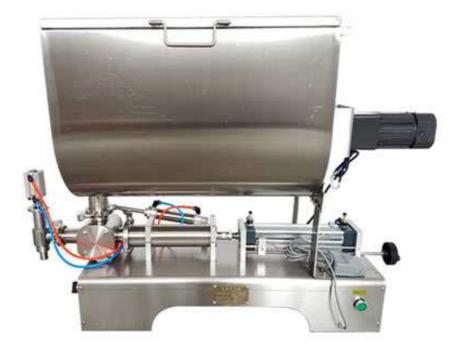

## LT-500U Mixing Sauce Filling Machine

The LT-500U mixing sauce filling machine material valve control system adopts the unique patented technology. It could do the filling of solid material containing chunk, semi-liquids and dope, and the sauce of oil, water, material in separation condition. The liquid contractive parts are made of stainless steel, meeting GMP requirement.

## **Product Detail**

1. This LT-500U mixing sauce filling machine for sauce can finish the fixing and filling work automatically.

2. The parts contacting with materials of the mixing and filling machine all adopt the stainless steel material, which meet the international health standard. The filling quantity can be arbitrarily adjusted within the prescribed scope.

3. This sauce mixing and filling machine uses electric device as its power, which is easy to operate. 4. The material valve control system adopts the unique patented technology. It could do the filling of solid material containing chunk, semi-liquids and dope, and the sauce of oil, water, material in separation condition.