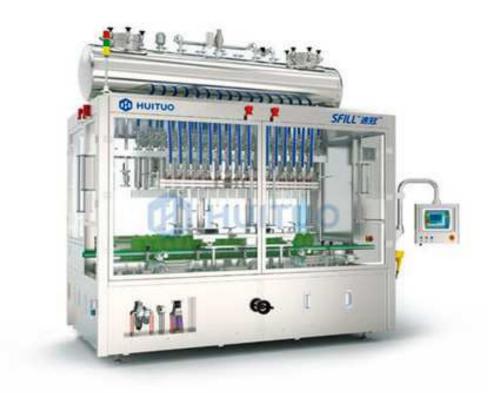

## Servo Driven 16 Heads Hand Sanitizer Filling Machine FLP-16D

## **Major Characteristics:**

- Linear piston filling, 16 filling heads high efficiency with high production capacity around 6000b/h (for 750ml foamy products).
- PLC controlled. Easily connected with capping machine and labeling machine.
- Two channel standard safety electric circuit to make sure equipments running safely.
- With AUTO-ID system. No bottle no filling.
- Servo drive piston, high-precision filling
- Adopting diving filling to avoid foamy and explosion.
- Eternal wear free measuring cylinder, long working life Pan plug seal with the function of self-compaction, maintenance free.

## **Technical Parameters:**

- 1. Machine dimension: 2000mm(L)\* 1200mm(W)\*2500mm(H)
- 2. Filling heads: Accorting to production capacity
- 3. Filling range: Customized
- 4. Diameter of bottle mouth: Customized
- 5. Production capacity: 6000b/h(take 750ml foamy product as test) for 16 filling heads
- 6. Filling Tolerance: Filling machine for volume ≤500ml----±1g
  - Filling machine for volume ≥500ml----±2g
- 7. Power supply: AC380V,50Hz; AC220V,50Hz (customized)
- 8. Air consumption: 0.55-0.65 Mpa clean and stable compressed air