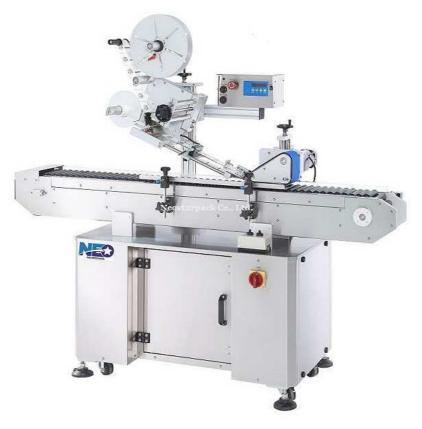

## Horizontal Round Bottle Labeler NLR-460

Horizontal Round Bottle Labeler NLR-460 is suitable for cylindrical containers and products that can't stand stably such as ampoules, crayons, lip balms, etc.

## Features:

- 1. Labeling height and angle are adjustable.
- 2. Horizontal wrap station is designed for cylinder containers which can't stand vertically.
- 3. Equipped with pharmaceutical conveyor belt to eliminate friction.
- 4. Conveyor belt and labeling speed are adjustable.
- 5. Controlled by Microprocessor system with LED screen.
- 6. No repositioning or timing adjustment is necessary when changing bottle size.
- 7. Advanced detection system makes precise labeling.
- 8. No bottle no labeling.
- 9. Labeling speed is synchronized with conveyor belt.
- 10. Emergency stop button
- 11. All are made of stainless steel and high quality aluminum alloy.