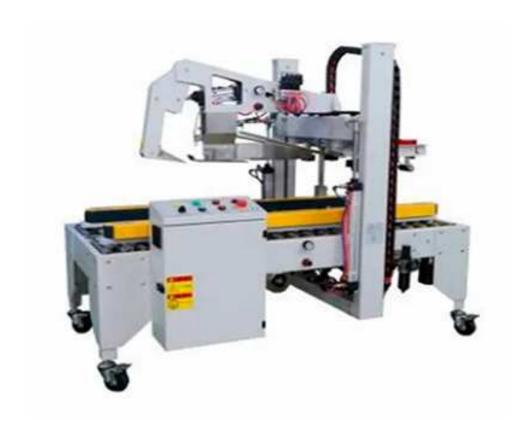

## FX-03 Fully Automatic Folding and Sealing Machine

Automatically adjust the height and width of different specifications of cartons, and the top cover, back cover and both side covers of the carton are automatically folded in.

This series is a single machine that can be combined and matched, H-shaped four-corner side sealing series, online matching, combined into (I-shaped automatic sealing) operation; light and durable, simple operation, no noise, standard specifications and parts are available at any time.

## **Technical Parameter**

Applicable carton: (L)200-500 \ (W)150 -500 \ (H) 150-500mm

• The height of the table top is: minimum 650mm, maximum 800mm

• Sealing speed: 750 boxes per hour (ctns/hr)

Mechanical size: (L)1730mm (W)910mm (H)1570mm

• Use power supply: 110/220V single phase, 50/60 Hz or customer specified

• Use air source: 5kg / cm2

• Use tape: 48mm, 75mm alternative use

Machine weight about: 300 kg