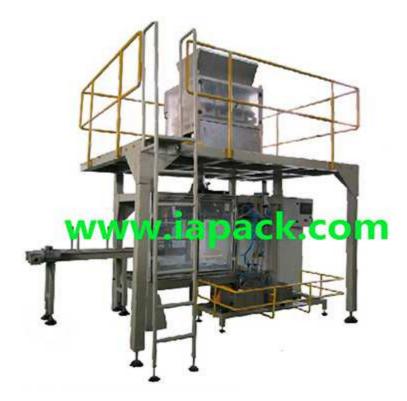

## ZTCK-15 Automatic Granular Heavy Bag Packaging Machine

ZTCK-15 Automatic powder bag feeding packaging machine unit is especially suitable for powdery material, the packaging material is paper bag, PE bag, woven bag, the packing range is 10-25kg, the maximum speed can reach 3-8 bags/min. High efficiency, advanced design suitable for various requirements.

## Mechanism component:

- 1. Automatic picking-up bag system: Automatically pick up the prepared bag.
- 2. Opening bag, clamping, holding bag mechanism: Automatically open, hold and fix bag.
- 3. Hugging bag and conveying mechanism: Hugging bag and conveying bag.
- 4. Sewing bag: Automatic conveying bag and automatic sewing (sewing bag)
- 5. Electrical control part: Completely control the whole packaging unit.
- 6. Automatic weighing machine: ZTCK-15 screw weighing machine
- 7. Conveyor: Convey material automatically