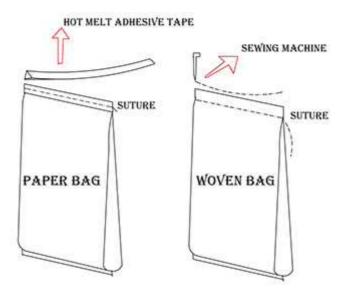

## ZTCK-15 Automatic Granular Heavy Bag Packaging Machine

ZTCK-15 Automatic powder bag feeding packaging machine unit is especially suitable for powdery material, the packaging material is paper bag, PE bag, woven bag, the packing range is 10-25kg, the maximum speed can reach 3-8 bags/min. High efficiency, advanced design suitable for various requirements.

## Mechanism component:

- 1. Automatic picking-up bag system: Automatically pick up the prepared bag.
- 2. Opening bag, clamping, holding bag mechanism: Automatically open, hold and fix bag.
- 3. Hugging bag and conveying mechanism: Hugging bag and conveying bag.
- 4. Sewing bag: Automatic conveying bag and automatic sewing (sewing bag)
- 5. Electrical control part: Completely control the whole packaging unit.
- 6. Automatic weighing machine: ZTCK-15 screw weighing machine
- 7. Conveyor: Convey material automatically