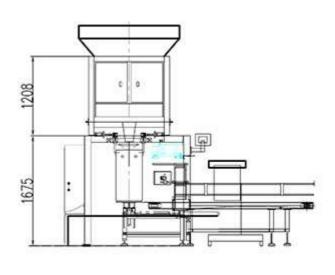

## **Technical parameters:**

| Packaging material   | prefabricated woven bag (lined with PP/PE film)                                     |
|----------------------|-------------------------------------------------------------------------------------|
| Size of bag making   | (500-700mm)x(300-400mm) LxW                                                         |
| Measuring range      | 5-15KG                                                                              |
| Measurement accuracy | ±10G                                                                                |
| Packaging speed      | 10-15bags/min (slight variation depending on the packaging material, bag size etc.) |
| Ambient temperature  | -10°C~+45°C                                                                         |
| Power                | 220V 50HZ 3Kw                                                                       |
| Air Consumption      | 0.5~0.7MPa                                                                          |
| External dimensions  | 5860x2500x4140mm (L x W x H)                                                        |
| Weight               | 1600kg                                                                              |