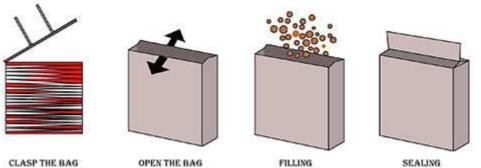

## Mechanism component:

- 1. Automatic picking-up bag system: Automatically pick up the prepared bag.
- 2. Opening bag, clamping, holding bag mechanism: Automatically open, hold and fix bag.
- 3. Hugging bag and conveying mechanism: Hugging bag and conveying bag.
- 4. Sewing bag: Automatic conveying bag and automatic sewing (sewing bag)
- 5. Electrical control part: Completely control the whole packaging unit.
- 6. Automatic weighing machine: ZTCK-15 screw weighing machine
- 7. Conveyor: Convey material automatically