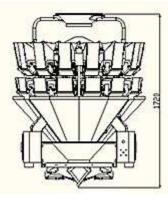

## **Specifications:**

| Model               | Z-T(P)14HL2.5                                  |
|---------------------|------------------------------------------------|
| Weighing Range      | 10-3000g                                       |
| Weighing Accuracy   | ±0.1-2g                                        |
| Max. Weighing Speed | 130WPM                                         |
| Hopper Volume       | 2.5L                                           |
| Operation Panel     | 10.4 inch touch screen                         |
| Control System      | MCU or PLC (Siemens or Rockwell Allen Bradley) |
| Power Supply        | AC220V ±10% ,50Hz(60Hz) 2KW                    |
| Packing Dimension   | 2300(L)×1530(W)×1720(H)mm                      |
| Net Weight          | 510 kg                                         |
| Packing Weight      | 620 kg                                         |