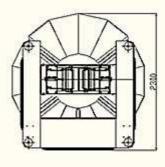

## **Specifications:**

| Model               | Z-T(P)14HL2.5                                  |
|---------------------|------------------------------------------------|
| Weighing Range      | 10-3000g                                       |
| Weighing Accuracy   | ±0.1-2g                                        |
| Max. Weighing Speed | 130WPM                                         |
| Hopper Volume       | 2.5L                                           |
| Operation Panel     | 10.4 inch touch screen                         |
| Control System      | MCU or PLC (Siemens or Rockwell Allen Bradley) |
| Power Supply        | AC220V ±10% ,50Hz(60Hz) 2KW                    |
| Packing Dimension   | 2300(L)×1530(W)×1720(H)mm                      |
| Net Weight          | 510 kg                                         |
| Packing Weight      | 620 kg                                         |