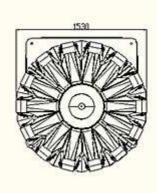

## **Specifications:**

| Model               | Z-T(P)14HL2.5                                  |
|---------------------|------------------------------------------------|
| Weighing Range      | 10-3000g                                       |
| Weighing Accuracy   | ±0.1-2g                                        |
| Max. Weighing Speed | 130WPM                                         |
| Hopper Volume       | 2.5L                                           |
| Operation Panel     | 10.4 inch touch screen                         |
| Control System      | MCU or PLC (Siemens or Rockwell Allen Bradley) |
| Power Supply        | AC220V ±10% ,50Hz(60Hz) 2KW                    |
| Packing Dimension   | 2300(L)×1530(W)×1720(H)mm                      |
| Net Weight          | 510 kg                                         |
| Packing Weight      | 620 kg                                         |