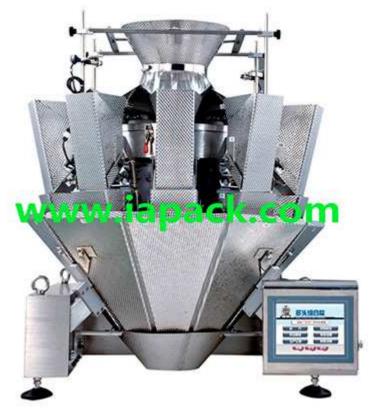

## Z-T(P)14HL2.5 14 Head Multi head Weigher

Z-T(P)14HL2.5 14 Head Multi head Weigher is suitable for weighing of granule, slice, roll or irregular shape materials such as cereal, pasta, candy, seed, chips, coffee bean, nut, puffy food, biscuit, chocolate, pet food, frozen foods, etc. It is also suitable for non-food industry such as screws, bolts and plastic components.

## Main Features:

\*Original program can be restored.

\*Easy cleaning and maintenance with clean function, all hoppers can stay open.

\*Piece counting function.

\*IP65 certificate.

\*Unqualified weight rejects.

\*Step motor angle can be set according to different products.

\*99 programs can be preset.

\*Stagger dump prevents products blockage.

\*Multiple discharge ways, matched with high speed packing machine. Double former packing machine.

## **Special Features:**

\*Modular electronic system makes function expanding and maintenance easier and at lowest cost.

\*Professional A/D card with high accuracy and stability. Interchange is available.

\*HMI program with different authority management more user-friendly.

\*HMI program can be upgraded by USB.

\*2-ways bucket opening minimize the discharging time to improve weighing effectively.

\*Spring less two door bucket reduce noise effectively.