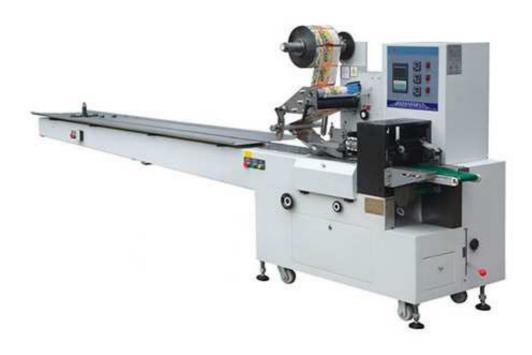

## Multifunction Packaging Machine DXD-300

## **Main Features:**

- A. The multifunction packaging machine comes with automatic microcomputer control, and automatically displays length, quantity, and error, etc.
- B. Easy operation and high efficiency.
- C. The pillow type packaging machine provides high precision, perfect seal and high stability.

## **Accessory Equipment:**

The pillow type multifunction packaging machine can be installed such auxiliary equipment as auto-feeding device, date printer and auto gas charger.