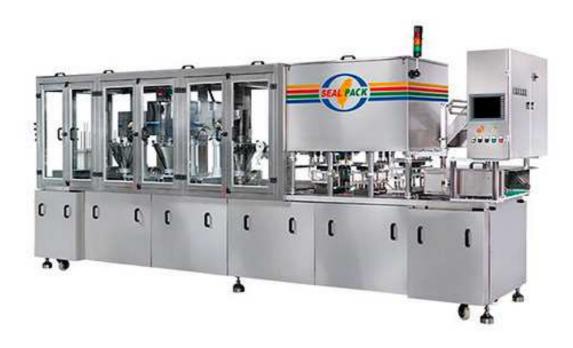

## Automatic Filling & Sealing Machine SP-3502A

## **FEATURES**

- Constructed Of Stainless Steel To Meet Sanitation Standard With Anodized Aluminum Alloy Molds.
- Individual Temperature Control For Each Mold Ensures The Sealing Quality.
- Controlled By PLC.
- Variable Speed Adjustment Via Speed Controller Arrange With Inverter.
- Custom-Made Filling System to Meet Different Purpose.
- CE Certificated.

## **SPECIFICATION**

| Туре   | Lane | Capacity      | Pneumatic<br>Parts | Power Supply | Machine Size     |
|--------|------|---------------|--------------------|--------------|------------------|
| Rotary | 2    | 2400 Pcs/Hour | ISO Applied        | Custom-Made  | 3000x700x1800 mm |