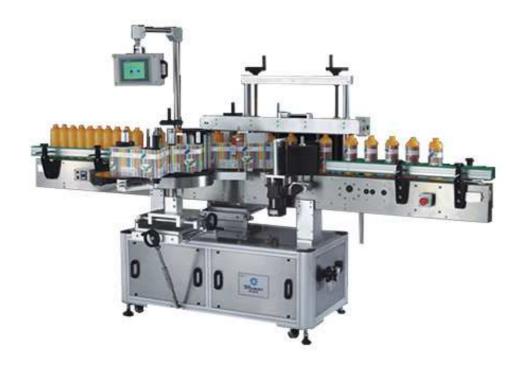

## TBJ Automatic Round and Flat Bottles Universal Labeling Machine

## **Performances and Parameter**

Imported microcomputer control system Super large touch screen, easy to operate. Servo motor is adopted, and the labeling precision is enhanced when the speed is increased. The machine performance is more stable.

More than 100 groups of labeling parameter memories can realize fast sample changing. The whole machine is made of high class stainless steel and aluminum alloy using anodizing treatment. It will never rust, which conforms to GMP requirements.