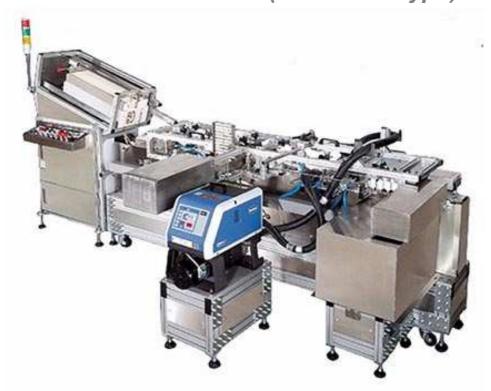

## LG-780H Automatic Box Erector (Horizontal type)

## Features:

- Control panel and show all work action.
- Save all process data and can work with packing lines.
- LG-780H erect horizontal box and be able to auto in-feed.

| Model                   | LG-780 H                                               |
|-------------------------|--------------------------------------------------------|
| Packaging Capacity      | 1- 20 Package /Minute                                  |
| Carton size (L x W x H) | Maximum: 220 x 200 x 50 mm<br>Minimum:120 x 100 x15 mm |
| Machine Size            | 3200 x 1200 x 1500 mm                                  |
| Power Source            | 1φ220V(Depend On Customer's Needs)                     |