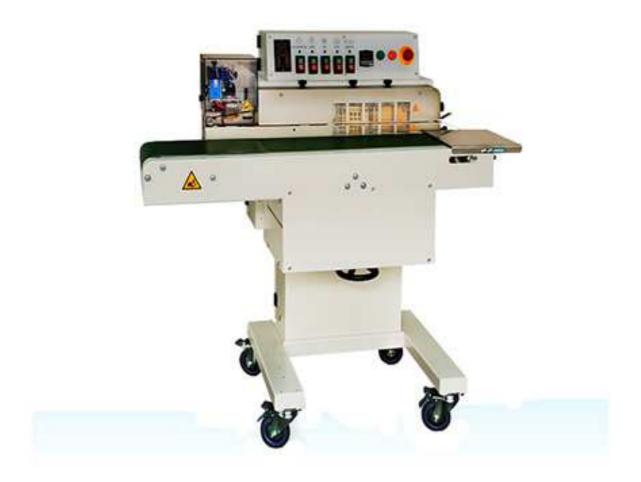

## Horizontal Band Sealer SY-M601

## **PRODUCT DESCRIPTION**

MODEL: SY-M601

- 1. Applications for food, chemicals and hardware parts
- 2. Packing materials: any heat sealable material.
- 3. From top of open mouth of pouch to sealing area max. Distance is 35mm.
- 4. Sealing head can be tilted 0~15° degree forward.

## Specifications:

| Power                            | 780W                                                                                                  |
|----------------------------------|-------------------------------------------------------------------------------------------------------|
| Packing speed                    | 0~10 m/minute (adjustable)                                                                            |
| Power supply                     | AC200V/220V/240V, single phase 50/60HZ                                                                |
| Conveying direction              | From left to right                                                                                    |
| Conveyor width                   | 200mm                                                                                                 |
| Bag size                         | Within 300mm Long 300mm Wide                                                                          |
| Temperature range                | 50°C~230°C                                                                                            |
| Heating power                    | 350W×2pcs                                                                                             |
| Conveyor height adjustable range | 90mm                                                                                                  |
| Conveyor load weight             | 5 Kg                                                                                                  |
| Sealing width                    | 5mm (applicable to PE, PP) or10mm, either one                                                         |
| Packing material thickness       | 0.06-0.5mm (double-layer thickness)                                                                   |
| Machine size                     | 1300L 580W 1170H (mm)                                                                                 |
| Packing size                     | 1400L 680W 1280H (mm)                                                                                 |
| Packing function                 | Sealing                                                                                               |
| Remark                           | For the standard specifications described above, we reserve the right to change without prior notice. |