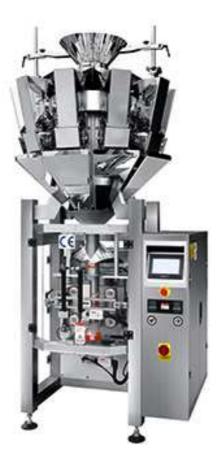

# Jelly Packing Machine JT-400

# **Products informations:**

- English and Chinese screen display, operation is simple.
- Mitsubishi PLC computer system, function is more stable, adjustment any parameters not need stop machine.
- It can stock ten dispose, simple to switchover.
- Panasonic servor motor drawing film, position accurately.
- Horizontal, vertical temperature control, suitable for various of mix film, PE film packing material.
- Packing type diversification, pillow sealing, standing type, punching etc.
- Bag-making, sealing, packing, print date in one operation.

# **Technical Parameters:**

| Туре                             | JT-400                      |
|----------------------------------|-----------------------------|
| Packing speed                    | 5-60 bags/ min              |
| Display                          | 10.4 inch touch screen      |
| Weigher type                     | 10/14 heads                 |
| Weigher hopper volume            | 1.3L/ 2.5L                  |
| Weighing accuracy                | ±0.5-1.5 g                  |
| Single weighing range            | 10-800g/ 20-1500g           |
| Pillow bag sizes                 | Bag length 50-250 mm;       |
|                                  | Bag width 50-200 mm         |
| Stand bag size                   | Bag length 50-250 mm;       |
|                                  | Bag front width 50-120 mm   |
|                                  | Bag side width 40-80 mm     |
| The max. roll film width         | 420 mm                      |
| Type of sealing                  | Pillow bag, standing up bag |
| Measuring range                  | 30-1200 ml                  |
| Gas consumption                  | 0.3 m³/ min                 |
| Air consumption                  | 0.65 mpa                    |
| Film pulling driven system       | servo motor                 |
| Horizontal sealing driven system | cylinder/ servo motor       |
| Power supply specifications      | 220V 50Hz/ 60Hz 3.7KW       |
| Overall size                     | 990(L)* 1430(W)* 2200(H) mm |
| Weight of machine                | 800 kg                      |
| Whole machine cover material     | 304 stainless steel         |