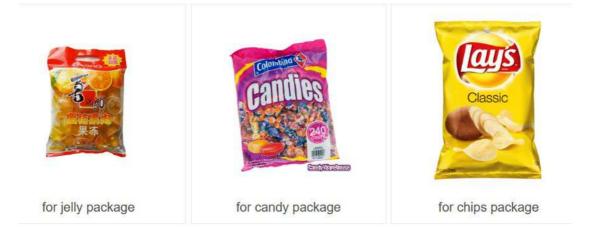

# Jelly Packing Machine JT-400



#### **Applications:**

- It is suitable for all kinds of food, frozen food, coffee beans, granulated sugar, pet food, peanut, popcorn, dried fruit, seed, small hardware, seed, and etc.
- For 10-800g/ 20-1500g each bag.
- Applicable film materials: all kinds of complex film, single-layer PE film.

# Sample bags:



# **Products informations:**

- English and Chinese screen display, operation is simple.
- Mitsubishi PLC computer system, function is more stable, adjustment any parameters not need stop machine.
- It can stock ten dispose, simple to switchover.
- Panasonic servor motor drawing film, position accurately.
- Horizontal, vertical temperature control, suitable for various of mix film, PE film packing material.
- Packing type diversification, pillow sealing, standing type, punching etc.
- Bag-making, sealing, packing, print date in one operation.

# **Technical Parameters:**

| Туре                             | JT-400                      |
|----------------------------------|-----------------------------|
| Packing speed                    | 5-60 bags/ min              |
| Display