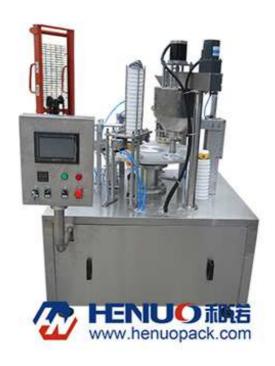

# Rotary Coffee Capsule Filling Sealing Machine HNYP-1/2/3/4

This machine is specially designed for auto filling and sealing coffee powder, and other similar products such as tea powder, cocoa powder, etc. Suitable for Nespresso cups, K-cup, Lavazza blue cups, etc.

#### Cup loading

- ◆Cups load one by one
- ◆Pneumatic cylinder control
- ♦1 cup loading holes in one line

### Coffee powder filling

- ◆Screw filling type
- ◆Accuracy error +/- 0.2 gram
- ♦Volume can be adjusted
- ♦All parts in contact coffee powder made of SUS 304

#### Coffee powder pressing

◆Compacting coffee tight

#### Hopper mixing

- ◆Mixing for better evenness of coffee powder
- ♦Motor control separately

## Foil loading

- ◆Suck and put foils by vacuum ◆Pneumatic cylinder control

### Cup sealing

◆Sealing temperature: 0-400°C ◆Pneumatic cylinder control